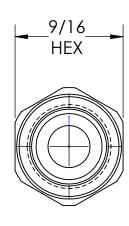

MATERIAL ALLOY 2754 LEAD FREE BRASS

Dixon Brass
Westmont, Illinois USA

P.MONAGHAN 12/12/19
APPROVED DATE

ECO NO.

5/16 MALE HOSE BARB X 1/4 - 18 NPTF

DO NOT SCALE THIS DRAWING
SIZE DWG. NO. RE

**A** 1020504CLF