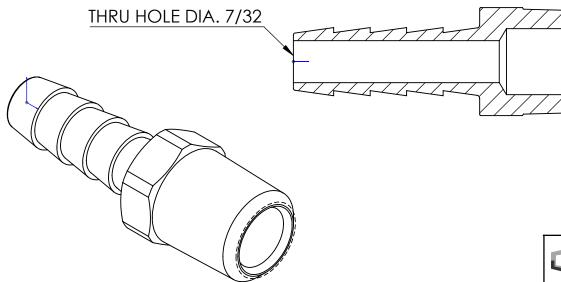

MATERIAL ALLOY 2754 LEAD FREE BRASS

Dixon Brass
Westmont, Illinois USA

P.MONAGHAN 12/12/19
APPROVED DATE

ECO NO.

5/16 MALE HOSE BARB X 1/4 - 18 NPTF

DO NOT SCALE THIS DRAWING
SIZE DWG. NO. RE

**A** 1020504CLF