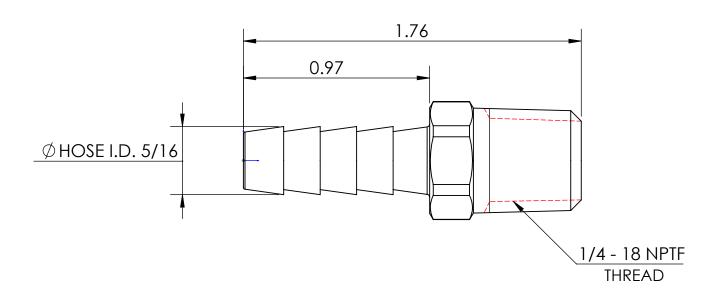

MATERIAL ALLOY 2754 LEAD FREE BRASS

Dixon Brass
Westmont, Illinois USA

P.MONAGHAN 12/12/19
APPROVED DATE

ECO NO.

5/16 MALE HOSE BARB X 1/4 - 18 NPTF

DO NOT SCALE THIS DRAWING
SIZE DWG. NO. RE

**A** 1020504CLF