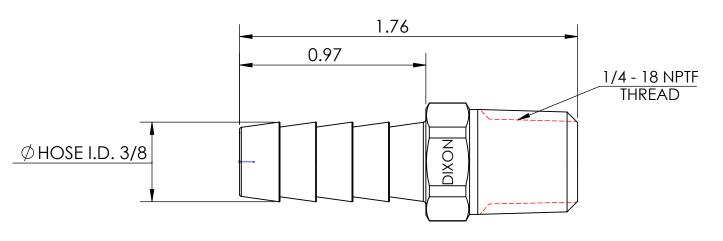

3/8 MALE HOSE BARB X 1/4 - 18 NPTF DO NOT SCALE THIS DRAWING

SIZE DWG. NO. REV

A 1020604CLF A