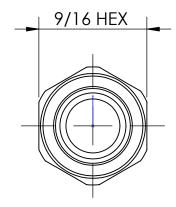

3/8 MALE HOSE BARB X 1/4 - 18 NPTF DO NOT SCALE THIS DRAWING

SIZE DWG. NO. REV

A 1020604CLF A