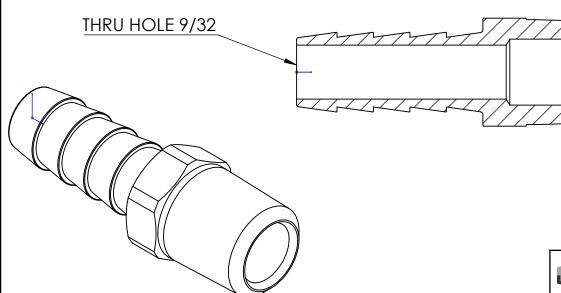

3/8 MALE HOSE BARB X 1/4 - 18 NPTF DO NOT SCALE THIS DRAWING

SIZE DWG. NO. REV

A 1020604CLF A