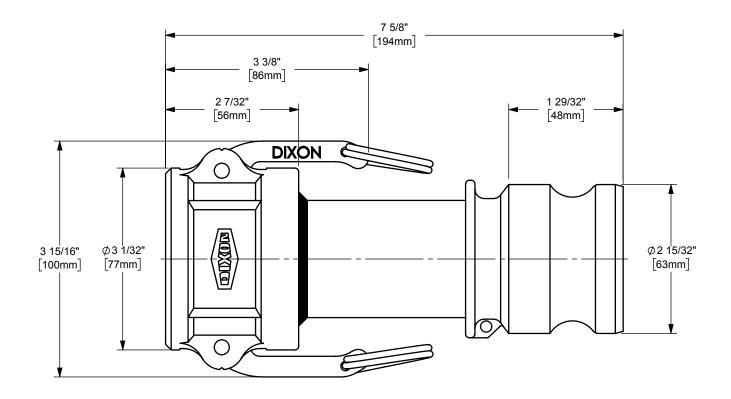

DISTANCE ACROSS OPEN CAM ARMS: 7 13/16"

The Right Connection™

dixonvalve.com

## DIXON C

THE RIGHT CONNECTION ™

2" DIXON COUPLER x ADAPTER CAM AND GROOVE FITTING

MATERIAL:

PART NUMBER:

200-DA-AL

ALUMINUM