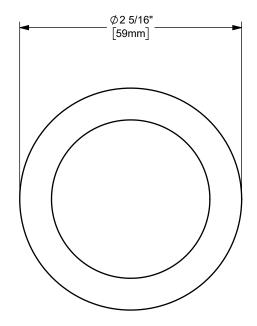

DIXON [

U.S.A.

THE RIGHT CONNECTION  $\,^{\mathrm{TM}}$ 

THE NIGH

1 1/2" IX SANITARY STYLE FLOW CHIEF FERRULE

MATERIAL:

ΠΤLE:

304 STAINLESS STEEL

DO NOT SCALE THIS DRAWING

PART NUMBER:

24PFX2.062