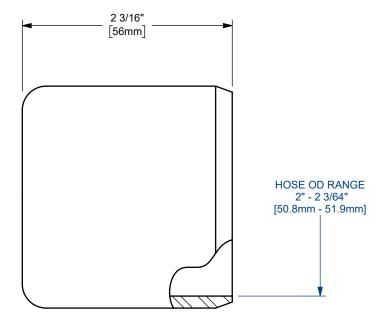

DIXON [

U.S.A.

THE RIGHT CONNECTION  $\,^{\mathrm{TM}}$ 

THE NIGH

1 1/2" IX SANITARY STYLE FLOW CHIEF FERRULE

MATERIAL:

ΠΤLE:

304 STAINLESS STEEL

DO NOT SCALE THIS DRAWING

PART NUMBER:

24PFX2.062