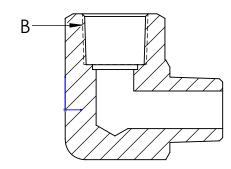

## LINE DRAWING NOT FOR PRODUCTION PURPOSES

| PART<br>NUMBER | B<br>NPT THREAD | B1<br>NPT THREAD | С    | D    | STD.<br>PKG. | LBS. PER<br>100 PCS. |
|----------------|-----------------|------------------|------|------|--------------|----------------------|
| 3040202SS      | 1/8-27          | 1/8-27           | 1.25 | 1.21 | 25           | 12.3                 |
| 3040404SS      | 1/4-18          | 1/4-18           | 1.50 | 1.36 | 25           | 18.7                 |
| 3040606SS      | 3/8-18          | 3/8-18           | 1.55 | 1.49 | 25           | 26.3                 |
| 3040808SS      | 1/2-14          | 1/2-14           | 2.02 | 1.76 | 10           | 44.4                 |
| 3041212SS      | 3/4-14          | 3/4-14           | 2.34 | 2.11 | 10           | 72.5                 |
| 3041616SS      | 1"-11-1/2       | 1"-11-1/2        | 2.88 | 2.55 | 5            | 127.0                |

TITLE: 90° STREET ELBOW **NPT THREAD** 

DO NOT SCALE THIS DRAWING SIZE DWG, NO. Ε

304 SS SERIES