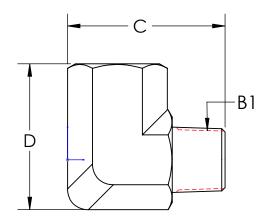

## LINE DRAWING NOT FOR PRODUCTION PURPOSES

| PART<br>NUMBER | B<br>NPT THREAD | B1<br>NPT THREAD | С    | D    | STD.<br>PKG. | LBS. PER<br>100 PCS. |
|----------------|-----------------|------------------|------|------|--------------|----------------------|
| 3040202SS      | 1/8-27          | 1/8-27           | 1.25 | 1.21 | 25           | 12.3                 |
| 3040404SS      | 1/4-18          | 1/4-18           | 1.50 | 1.36 | 25           | 18.7                 |
| 3040606SS      | 3/8-18          | 3/8-18           | 1.55 | 1.49 | 25           | 26.3                 |
| 3040808SS      | 1/2-14          | 1/2-14           | 2.02 | 1.76 | 10           | 44.4                 |
| 3041212SS      | 3/4-14          | 3/4-14           | 2.34 | 2.11 | 10           | 72.5                 |
| 3041616SS      | 1"-11-1/2       | 1"-11-1/2        | 2.88 | 2.55 | 5            | 127.0                |

TITLE: 90° STREET ELBOW **NPT THREAD** 

DO NOT SCALE THIS DRAWING SIZE DWG, NO. Ε

304 SS SERIES