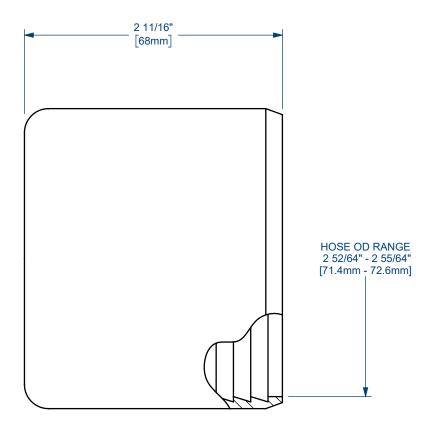

U.S.A.

THE RIGHT CONNECTION ™

ΠΤLE:

2" IX SANITARY STYLE FLOW CHIEF FERRULE

MATERIAL:

PART NUMBER:

304 STAINLESS STEEL

DO NOT SCALE THIS DRAWING

32PFX2.875