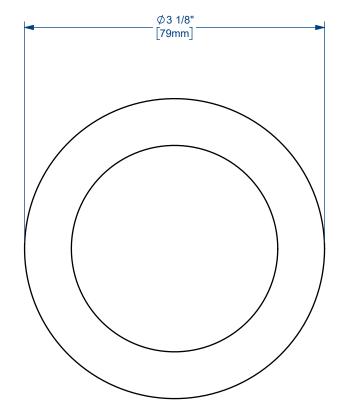

U.S.A.

THE RIGHT CONNECTION ™

ΠΤLE:

2" IX SANITARY STYLE FLOW CHIEF FERRULE

MATERIAL:

PART NUMBER:

304 STAINLESS STEEL

DO NOT SCALE THIS DRAWING

32PFX2.875