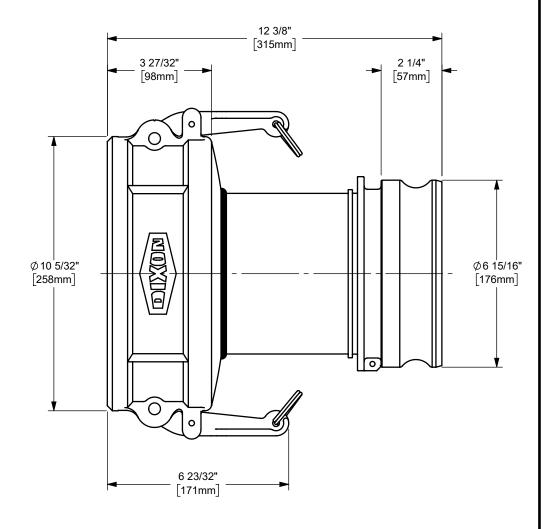

## DIXON [

U.S.A.

THE RIGHT CONNECTION  $^{\mathsf{TM}}$ 

8" DIXON™ COUPLER x 6" DIXON™ / BOSS-LOCK™ ADAPTER CAM AND GROOVE FITTING

MATERIAL:

ΠΤLE:

ALUMINUM

PART NUMBER:

8060-DA-AL