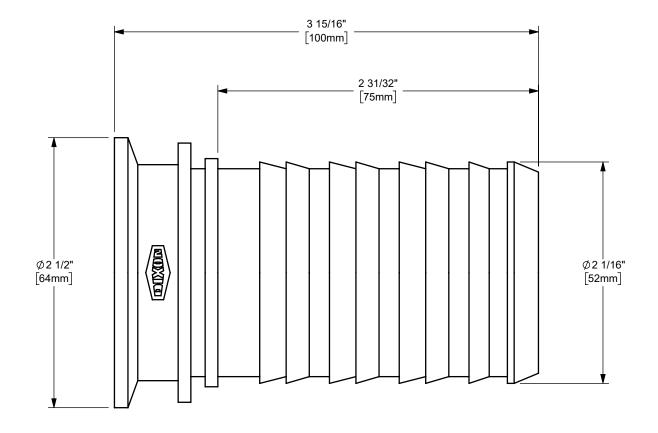

## MATERIAL:

PART NUMBER:

CSSR200CS

TITLE:

DIXON [

2" KING CRIMP™ SHANK x CLAMP END

THE RIGHT CONNECTION  $^{\mathsf{TM}}$ 

U.S.A.