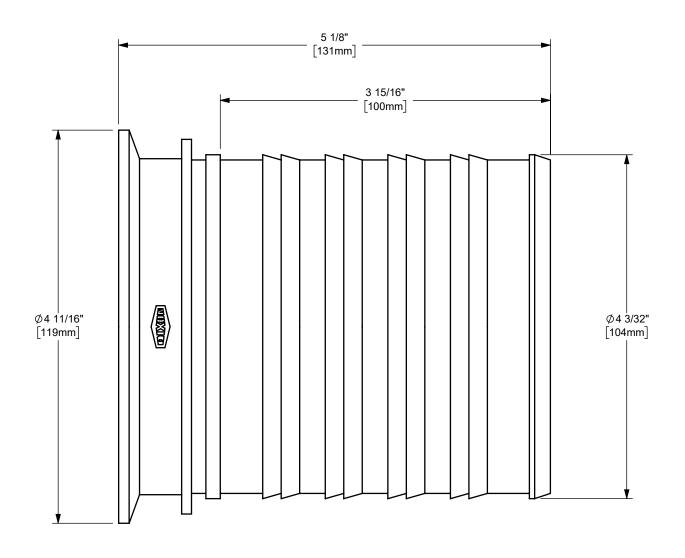

## MATERIAL:

TITLE:

PART NUMBER:

CSSR400CS

This drawing is owned by Dixon Valve & Coupling Co. and shall be returned upon demand. It is loaned on condition that it shall not be copied or reproduced or submitted to others without the owners consent. In accepting it

DO NOT SCALE THIS DRAWING

THE RIGHT CONNECTION  $^{\mathsf{TM}}$ 

DIXON [

4" KING CRIMP™ SHANK x CLAMP END

U.S.A.

STAINLESS STEEL