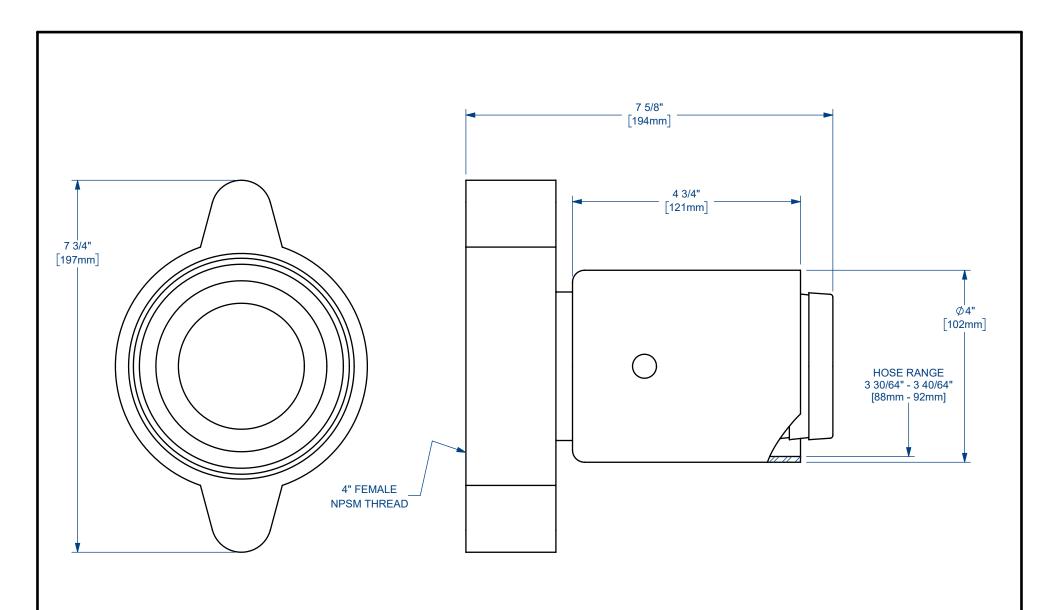

## DIXON [

U.S.A.

THE RIGHT CONNECTION ™

TITLE: 3" BOSS™ GROUND JOINT HOLEDALL® FITTING WITHOUT SPUD

MATERIAL: PLATED IRON / STEEL

PART NUMBER:

**GB36-P1**