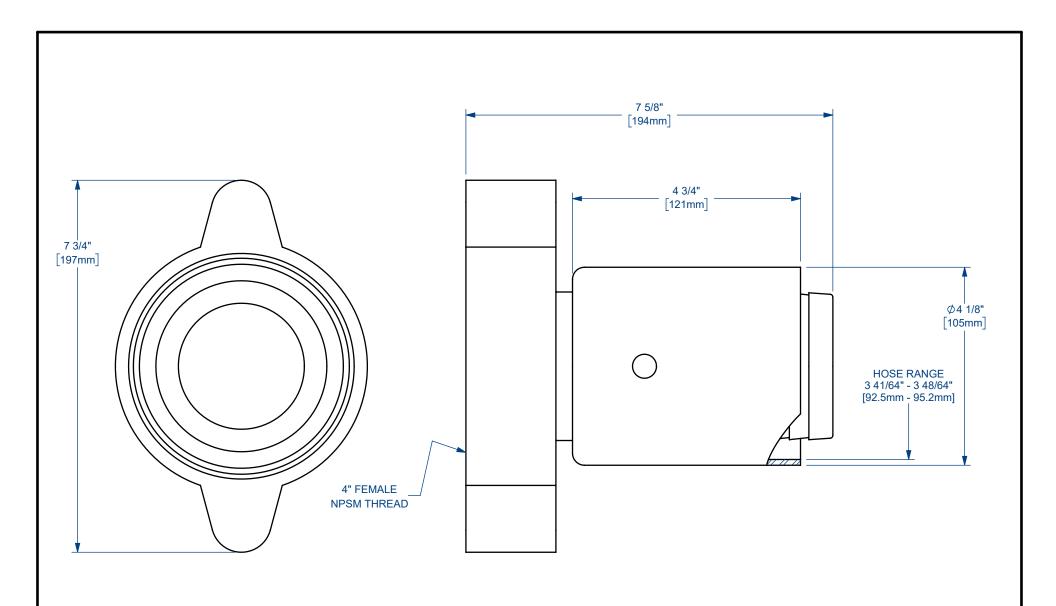

## DIXON [

U.S.A.

THE RIGHT CONNECTION ™

TITLE: 3" BOSS™ GROUND JOINT HOLEDALL® FITTING WITHOUT SPUD

MATERIAL: PLATED IRON / STEEL

PART NUMBER:

**GB36-P2**