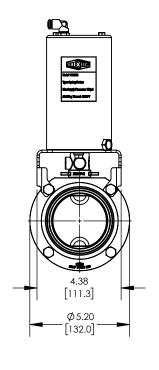

## **DESCRIPTION:**

3" L5107 BUTTERFLY VALVE, FKM, CLAMP **ENDS, VERTICAL SR CANISTER, NORMALLY OPEN** 

PART#

L5107V300CCG