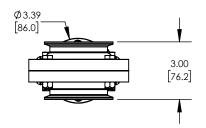

## **DESCRIPTION:**

3" L5107 BUTTERFLY VALVE, FKM, CLAMP **ENDS, VERTICAL SR CANISTER, NORMALLY OPEN** 

PART#

L5107V300CCG