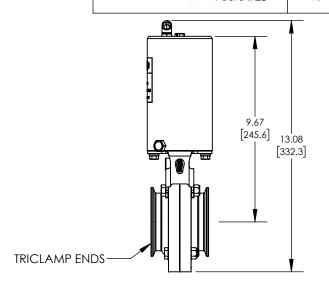

## **DESCRIPTION:**

3" L5107 BUTTERFLY VALVE, FKM, CLAMP **ENDS, VERTICAL SR CANISTER, NORMALLY OPEN** 

PART#

L5107V300CCG