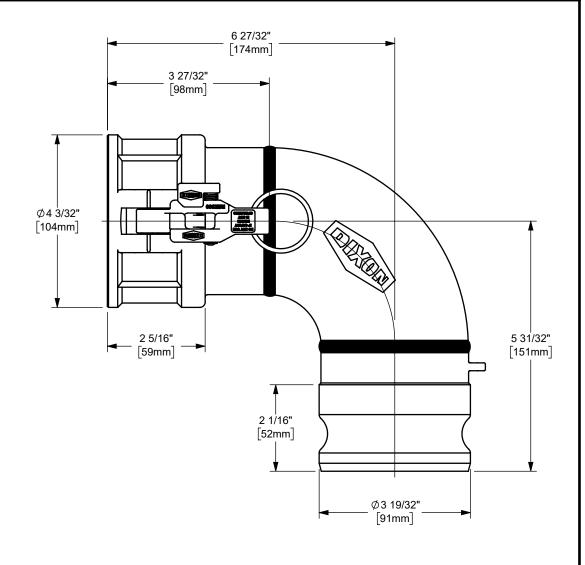

## NOTES:

1) UNLESS REQUESTED, WELDS ARE NOT FULL PENETRATION WELDS. WELDS WILL BE SUFFICIENT TO ACHIEVE PRESSURE RATING OF ASSEMBLY.

DISTANCE ACROSS OPEN CAM ARMS: 9 29/32"

The Right Connection™

dixonvalve.com

## DIXON [ U.S.A.

THE RIGHT CONNECTION  $^{\mathsf{TM}}$ 

3" EZ BOSS-LOCK™ COUPLER x 90° ADAPTER CAM AND GROOVE FITTING

MATERIAL: STAINLESS STEEL

PART NUMBER:

**RDA90300EZ**