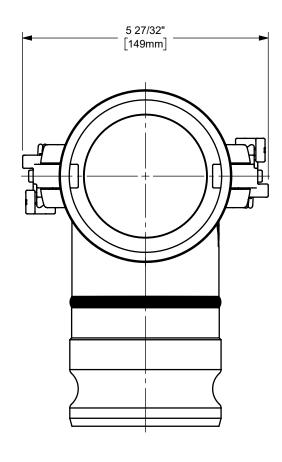

## NOTES:

1) UNLESS REQUESTED, WELDS ARE NOT FULL PENETRATION WELDS. WELDS WILL BE SUFFICIENT TO ACHIEVE PRESSURE RATING OF ASSEMBLY.

DISTANCE ACROSS OPEN CAM ARMS: 9 29/32"

The Right Connection™

dixonvalve.com

## DIXON [ U.S.A.

THE RIGHT CONNECTION  $^{\mathsf{TM}}$ 

3" EZ BOSS-LOCK™ COUPLER x 90° ADAPTER CAM AND GROOVE FITTING

MATERIAL: STAINLESS STEEL

PART NUMBER:

**RDA90300EZ**